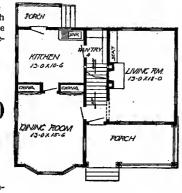

Size: Width, 35 feet; length, 31 feet, exclusive of porches

Blue prints consist of cellar and foundation plan; roof plan; first and second floor plans; front, rear, two side elevations; wall sections and all necessary interior details. Specifications consist of about twenty pages of typewritten matter.

Full and complete working plans and specifications of this house will be furnished for \$5.00. Cost of this house is from about \$2,500.00 to about \$2,800.00, according to the locality in which it is built.